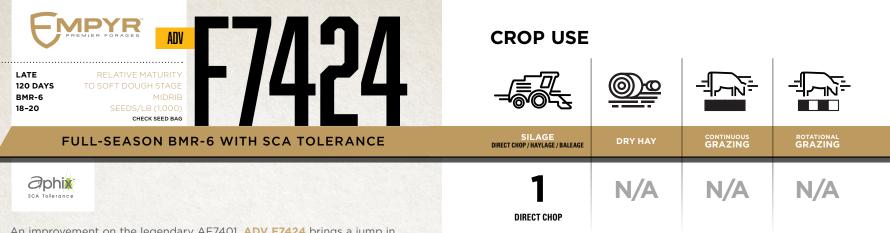

An improvement on the legendary AF7401. **ADV F7424** brings a jump in yield potential while maintaining everything we loved about its predecessor. Excellent standability, top-notch quality feed, and now featuring our Aphix<sup>™</sup> SCA tolerance. This is the benchmark of all high-yielding forage sorghum products in the lineup. If you need a product to push the limits of yield and provide superb agronomics, this is the one to try.

- » The top-yielding hybrid in high quality classification
- » Combines BMR-6 and Aphix™ for game-changing management options
- » Brachytic dwarf to maximize standability

| RATINGS                  | POOR |   |   |   |   | EXCELLENT |   |   |    |   |
|--------------------------|------|---|---|---|---|-----------|---|---|----|---|
|                          | 10   | 9 | 8 | 7 | 6 | 5         | 4 | 3 | 2  | 1 |
| YIELD FOR MATURITY       |      |   |   |   |   |           |   |   |    | 1 |
| FORAGE QUALITY POTENTIAL |      |   |   |   |   |           |   |   |    |   |
| PALATABILITY             |      |   |   |   |   |           |   |   |    | 1 |
| DIGESTIBILITY            |      |   |   |   |   |           |   |   |    |   |
| SEEDLING VIGOR           |      |   |   |   |   |           |   |   |    | 1 |
| RECOVERY AFTER CUTTING   |      |   |   |   |   |           |   | 3 |    |   |
|                          |      |   |   |   |   |           |   |   |    | 1 |
| STANDABILITY             |      |   |   |   |   |           |   |   |    | 1 |
| DOWNY MILDEW             |      |   |   |   |   |           |   | 3 | 23 |   |
| ANTHRACNOSE              |      |   |   |   |   |           |   | 3 |    |   |