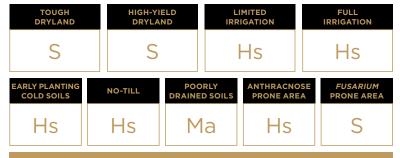

## FIELD POSITIONING

Is = Highly Suitable S = Suitable Ma = Manage Appropriately X = Poor Suitability Ht = High Tolerance